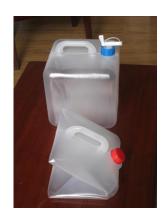

## COLLAPSIBLE WATER CONTAINER FOR CARRYING AND DRINKING WATER

10L Capacity **Average Thickness** 

Approx. 0.6mm 190gms-230gms. Weight

**Built-in carrying handle** Handle

MATERIAL **Body** 

**Operating temperature** 

Color

Food grade LDPE

Withstand temperatures between -20C to+50C

Translucent, UV-stabilized

PACKING

**Packing Unit Carton Boxes** 

50 pcs per box Content

54 x 33 x 44 cm **Dimensions** 

0.078cbm **Volume** 

Weight 12 kg

Packed Qty Per 20ft DC Ctn. 11,200 pcs Palletised | 19,000 pcs Unpalletised

Packed Qty Per 40ft DC Ctn. 24,000 pcs Palletised | 38,500 pcs Unpalletised

Packed Qty Per 40ft HC Ctn. 24,000 pcs Palletised | 46,200 pcs Unpalletised

## THIS PRODUCT IS ALSO AVAILABLE IN 14 ltr & 20 ltr.

INDICATED WEIGHTS AND VOLUMES ARE FOR YOUR INFORMATION ONLY AND MAY VARY ACCORDING TO PRODUCT SPECIFICATION TOLERANCES.

Specifications & design may be altered as per requirement or product development.